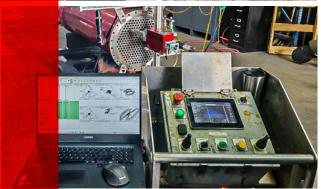

# **Turnaround Inspection**

ProVision is a proprietary activity status software for mobile wireless inspection, maintenance, asset management, and projects. ProVision clients are equipped with real time updates and detailed data at their fingertips, compatible with their phones, tablets, and computers.

- Flange Tracking
- Weld Mapping
- Bolt-Up Assemblies
- Virtual Log Book
- Digital QC Packages
- Customizable Cloud Reporting
- Digital Wall Charts
- Inspection Work Recommendation Logs
- Capital Projects Tracking