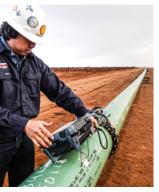

### **Advanced Ultrasonics**

- Automated UT AUT
- Phased Array PAUT/TFM
- Corrosion Mapping C-Scan
- Weld Inspection QUTE
- Time-Of-Flight-Diffraction TOFD
- Bolt Hole/Thread Inspection