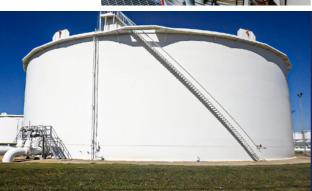

### **Tank Inspection**

- In-Service and Out-of-Service API, STI, & DOT
- 3D Laser Surveys
- Tank Secondary Containment Surveys
- Ultrasonic Tank Crawler Inspection
- Tank Bottom MFL Inspection