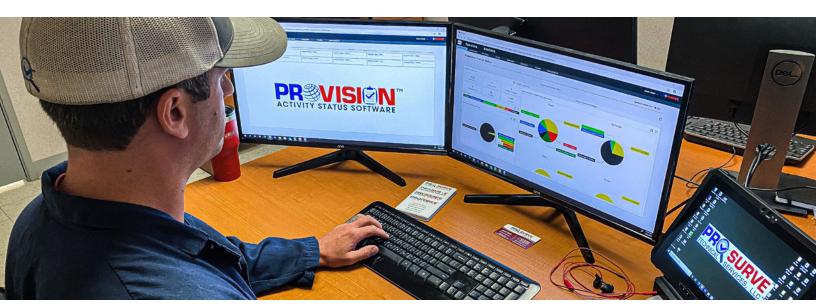

# **Turnaround Inspection**

ProVision is a proprietary activity status software for mobile wireless inspection, maintenance, asset management, and projects. ProVision clients are equipped with real time updates and detailed data at their fingertips, compatible with their phones, tablets, and computers.

- Flange Tracking
- Weld Mapping
- Bolt-Up Assemblies
- Virtual Log Book
- Digital QC Packages
- Customizable Cloud Reporting
- Digital Wall Charts
- Inspection Work Recommendation Logs
- Capital Projects Tracking